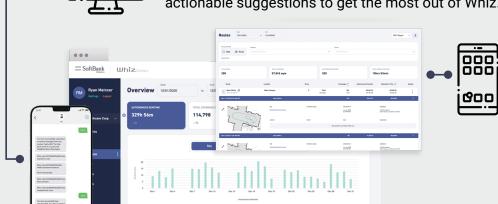

## **HARDWARE FEATURES**

| Size                     | 18.6 in x 17.9 in x 25.7 in                                                   |
|--------------------------|-------------------------------------------------------------------------------|
| Battery                  | Lithium ion; 23.7 Ah, 25.2V (Unit comes with two swappable batteries)         |
| Run Time                 | Average 3 +/- hours on a single charge depending on regular or max power mode |
| Dust Bag<br>Capacity     | 4.0 L                                                                         |
| HEPA<br>Filtration       | Yes                                                                           |
| Noise Level              | Normal mode 62 db                                                             |
| Consumable<br>Parts      | HEPA filters, dust bag, brush,<br>home location code                          |
| Weight                   | Machine weight: 66 lbs / 30 kg<br>Battery weight: 11 lbs / 5 kg               |
| Cleaning<br>Productivity | Up to 5000 ft <sup>2</sup> - 6000 ft <sup>2</sup> / hour                      |
| Max Speed                | 1.1 mph                                                                       |

## **FRONT**