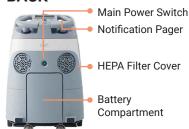

de |
| Dust Bag<br>Capacity     | 4.0 L                                                                         |
| HEPA<br>Filtration       | Yes                                                                           |
| Noise Level              | Normal mode 62 db                                                             |
| Consumable<br>Parts      | HEPA filters, dust bag, brush,<br>home location code                          |
| Weight                   | Machine weight: 66 lbs / 30 kg<br>Battery weight: 11 lbs / 5 kg               |
| Cleaning<br>Productivity | Up to 5000 ft <sup>2</sup> - 6000 ft <sup>2</sup> / hour                      |
| Max Speed                | 1.1 mph                                                                       |

## **FRONT**



#### **BACK**



## **TOP**









**Paper Bag** Easy disposal, 4L max capacity



Brush Removable rotating brush, auto height adjusting



**HEPA Filter** Capture particles, including pollen and dust



**Battery** Swappable lithium ion battery















1-844-50-CANON | usa.canon.com/business