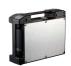

## **HARDWARE FEATURES**

| Size                     | 18.6 in x 17.9 in x 25.7 in                                                   |
|--------------------------|-------------------------------------------------------------------------------|
| Battery                  | Lithium ion; 23.7 Ah, 25.2V (Unit comes with two swappable batteries)         |
| Run Time                 | Average 3 +/- hours on a single charge depending on regular or max power mode |
| Dust Bag<br>Capacity     | 4.0 L                                                                         |
| HEPA<br>Filtration       | Yes                                                                           |
| Noise Level              | Normal mode 62 db                                                             |
| Consumable<br>Parts      | HEPA filters, dust bag, brush,<br>home location code                          |
| Weight                   | Machine weight: 66 lbs / 30 kg<br>Battery weight: 11 lbs / 5 kg               |
| Cleaning<br>Productivity | Up to 5000 ft <sup>2</sup> - 6000 ft <sup>2</sup> / hour                      |
| Max Speed                | 1.1 mph                                                                       |

## **FRONT**

#### **BACK**

## **TOP**

**Paper Bag** Easy disposal, 4L max capacity

Brush Removable rotating brush, auto height adjusting

**HEPA Filter** Capture particles, including pollen and dust

**Battery** Swappable lithium ion battery