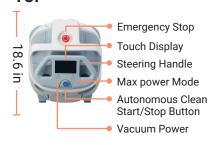

g<br>Capacity     | 4.0 L                                                                         |
| HEPA<br>Filtration       | Yes                                                                           |
| Noise Level              | Normal mode 62 db                                                             |
| Consumable<br>Parts      | HEPA filters, dust bag, brush,<br>home location code                          |
| Weight                   | Machine weight: 66 lbs / 30 kg<br>Battery weight: 11 lbs / 5 kg               |
| Cleaning<br>Productivity | Up to 5000 ft <sup>2</sup> - 6000 ft <sup>2</sup> / hour                      |
| Max Speed                | 1.1 mph                                                                       |

## **FRONT**



#### **BACK**



## **TOP**









**Paper Bag** Easy disposal, 4L max capacity



Brush Removable rotating brush, auto height adjusting



**HEPA Filter** Capture particles, including pollen and dust



**Battery** Swappable lithium ion battery















1-844-50-CANON | usa.canon.com/business