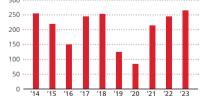

### ----. . . . .

| R&D Expenses,                                   | Increase i            | n PP&E, [            | Depreciat          | ion and <i>i</i>   | Amortiza            | tion               |                       |                      |                   | (Millions of yen) (  | Thousands of U.S. dollars) |
|-------------------------------------------------|-----------------------|----------------------|--------------------|--------------------|---------------------|--------------------|-----------------------|----------------------|-------------------|----------------------|----------------------------|
|                                                 | 2014                  | 2015                 | 2016               | 2017               | 2018                | 2019               | 2020                  | 2021                 | 2022              | 2 2023               |                            |
| R&D expenses <sup>1</sup>                       | ¥ 308,979             | 328,500              | 302,376            | 333,371            | 315,842             | 298,503            | 272,312               | 287,338              | 306,730           | 331,914              | \$ 2,337,423               |
| R&D expense to net sales ratio (%) <sup>1</sup> | 8.3                   | 8.6                  | 8.9                | 8.2                | 8.0                 | 8.3                | 8.6                   | 8.2                  | 7.6               | 7.9                  |                            |
| Capital expenditure <sup>2</sup>                | 224,760               | 243,130              | 208,379            | 181,389            | 200,504             | 211,228            | 161,727               | 179,000              | 183,291           | 231,725              | 1,631,866                  |
| Depreciation and<br>amortization                | 263,480               | 273,327              | 250,096            | 261,881            | 251,554             | 237,327            | 227,825               | 221,246              | 226,492           | 238,676              | 1,680,817                  |
| 1: From fiscal year 2018, a reclassificat       | tion of operating pro | ofit and other incon | ne (deductions) wa | s conducted due to | o a change in pensi | on accounting star | idard. From fiscal ye | ear 2017, figures fo | or R&D expense we | re restated to refle | ect this change.           |