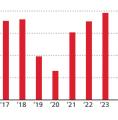

### Total Assets, Shareholders' Equity, Total Debt, Cash-On-Hand, Inventories

|                                                              |             |           |           |           |           |           |           |           |           | (Millions of yen) | (Thousands of U.S. dollars) |
|--------------------------------------------------------------|-------------|-----------|-----------|-----------|-----------|-----------|-----------|-----------|-----------|-------------------|-----------------------------|
|                                                              | 2014        | 2015      | 2016      | 2017      | 2018      | 2019      | 2020      | 2021      | 2022      | 202               | 23                          |
| Total assets                                                 | ¥ 4,464,854 | 4,431,720 | 5,142,279 | 5,201,626 | 4,902,955 | 4,771,918 | 4,625,614 | 4,750,888 | 5,095,530 | 5,416,577         | \$ 38,144,908               |
| Canon Inc. shareholders'<br>equity                           | 2,971,963   | 2,959,929 | 2,776,327 | 2,863,986 | 2,820,644 | 2,685,496 | 2,575,031 | 2,873,773 | 3,113,105 | 3,353,022         | 23,612,831                  |
| Canon Inc. shareholders'<br>equity to total assets ratio (%) | 66.6        | 66.8      | 54.0      | 55.1      | 57.5      | 56.3      | 55.7      | 60.5      | 61.1      | 61.               | .9                          |
| Total debt                                                   | 2,166       | 1,569     | 613,139   | 532,566   | 400,489   | 514,946   | 506,172   | 320,971   | 417,413   | 517,317           | 3,643,077                   |
| Debt to total assets ratio (%)                               | 0.0         | 0.0       | 11.9      | 10.2      | 8.2       | 10.8      | 10.9      | 6.8       | 8.2       | 9.6               | 6                           |
| Cash-on-hand                                                 | 844,580     | 633,613   | 630,193   | 721,814   | 520,645   | 412,814   | 407,684   | 401,395   | 362,101   | 401,323           | 2,826,218                   |
| Cash-on-hand in months<br>of net sales*                      | 2.6         | 1.9       | 2.2       | 2.0       | 1.6       | 1.4       | 1.4       | 1.3       | 1.0       | 1.1               | 1                           |
| Inventories                                                  | 528,167     | 501,895   | 560,736   | 570,033   | 611,281   | 584,756   | 562,807   | 650,568   | 808,312   | 796,881           | 5,611,838                   |
| Inventory turnover in days*                                  | 50          | 47        | 59        | 49        | 56        | 59        | 60        | 66        | 69        | 66                | 5                           |