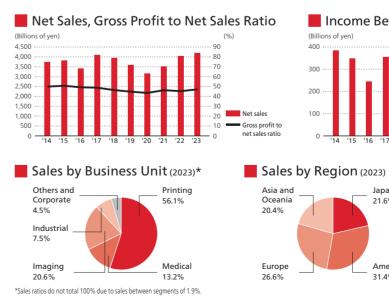

### Net Sales, Gross Profit, Operating Profit, Income Before Income Taxes, Net Income

|                                                                 |             | 1         |           |           |           |           |           |           |           | (Millions of yen) | (Thousands of U.S. dollars |
|-----------------------------------------------------------------|-------------|-----------|-----------|-----------|-----------|-----------|-----------|-----------|-----------|-------------------|----------------------------|
|                                                                 | 2014        | 2015      | 2016      | 2017      | 2018      | 2019      | 2020      | 2021      | 2022      | 202               | 23                         |
| Net sales                                                       | ¥ 3,727,252 | 3,800,271 | 3,401,487 | 4,080,015 | 3,951,937 | 3,593,299 | 3,160,243 | 3,513,357 | 4,031,414 | 4,180,972         | \$ 29,443,465              |
| Gross profit                                                    | 1,860,422   | 1,932,096 | 1,671,998 | 1,990,554 | 1,835,554 | 1,610,033 | 1,375,868 | 1,627,792 | 1,827,802 | 1,968,910         | 13,865,563                 |
| Operating profit                                                | 345,354     | 343,729   | 216,338   | 322,211   | 342,452   | 174,420   | 110,547   | 281,918   | 353,399   | 375,366           | 2,643,423                  |
| Income before income<br>taxes                                   | 382,843     | 347,309   | 244,564   | 354,490   | 362,392   | 195,493   | 130,280   | 302,706   | 352,440   | 390,767           | 2,751,880                  |
| Net income attributable to<br>Canon Inc.                        | 254,627     | 219,943   | 150,334   | 242,081   | 252,441   | 124,964   | 83,318    | 214,718   | 243,961   | 264,513           | 1,862,768                  |
| Net income attributable to Canon Inc.<br>shareholders per share |             |           |           |           |           |           |           |           |           | (yen)             | (U.S. dollars)             |
| Basic                                                           | 228.88      | 201.41    | 137.66    | 223.03    | 233.80    | 116.79    | 79.37     | 205.35    | 236.71    | 264.20            | \$1.86                     |
| Diluted                                                         | 228.88      | 201.40    | 137.66    | 223.03    | 233.78    | 116.77    | 79.35     | 205.29    | 236.63    | 264.08            | 1.86                       |
| *Final                                                          |             |           |           |           |           |           |           |           |           |                   |                            |

### Profitability

| ,                                                           |      |      |      |      |      |      |      |      |      | (/0) |
|-------------------------------------------------------------|------|------|------|------|------|------|------|------|------|------|
|                                                             | 2014 | 2015 | 2016 | 2017 | 2018 | 2019 | 2020 | 2021 | 2022 | 2023 |
| Gross profit to net sales ratio                             | 49.9 | 50.8 | 49.2 | 48.8 | 46.4 | 44.8 | 43.5 | 46.3 | 45.3 | 47.1 |
| Operating profit to net<br>sales ratio                      | 9.3  | 9.0  | 6.4  | 7.9  | 8.7  | 4.9  | 3.5  | 8.0  | 8.8  | 9.0  |
| Income before income taxes<br>to net sales ratio            | 10.3 | 9.1  | 7.2  | 8.7  | 9.2  | 5.4  | 4.1  | 8.6  | 8.7  | 9.3  |
| Net income attributable to<br>Canon Inc. to net sales ratio | 6.8  | 5.8  | 4.4  | 5.9  | 6.4  | 3.5  | 2.6  | 6.1  | 6.1  | 6.3  |
| ROA <sup>1</sup>                                            | 5.8  | 4.9  | 3.1  | 4.7  | 5.0  | 2.6  | 1.8  | 4.6  | 5.0  | 5.0  |
| ROE <sup>2</sup>                                            | 8.7  | 7.4  | 5.2  | 8.6  | 8.9  | 4.5  | 3.2  | 7.9  | 8.1  | 8.2  |