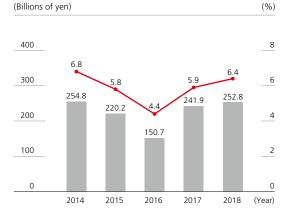

### **Cash Flow**

Net cash provided by operating activities Net cash used in investing activities Free cash flow (Billions of yen)