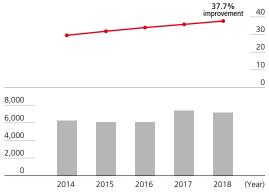

#### Site Energy Consumption/Improvement in Basic Unit

Improvement in energy consumption per basic unit at operational sites (excluding sales offices)

Energy consumption at operational sites

Management Foundation