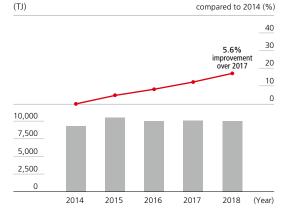

#### Site Energy Consumption/Improvement in Basic Unit

Improvement in energy consumption per basic unit at operational sites (excluding sales offices)

Energy consumption at operational sites

Management Foundation