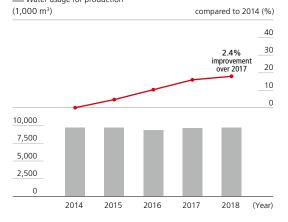

#### Water Usage/Improvement in Basic Unit

- Improvement in water usage for production per basic unit

(excluding sales offices) Water usage for production