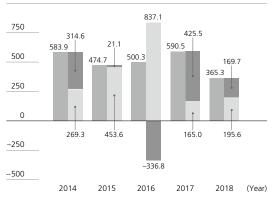

### **Cash Flow**

Net cash provided by operating activities Net cash used in investing activities Free cash flow (Billions of yen)