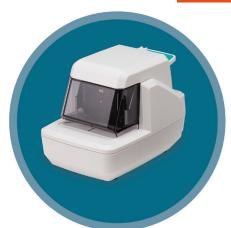

# High-Capacity, Offline CONVENIENCE STAPLER-C1

Enhance your user experience and increase productivity with an offline convenience stapler. The Convenience Stapler-C1 can be used to restaple documents that had been separated prior to copying, scanning, or sending a job. It can also be used for stapling those documents—up to 50 sheets—that have been output on an imageRUNNER ADVANCE, imageCLASS, or imagePRESS device not equipped with a staple finisher. The stapler provides quick and easy corner- or side-page stapling. And since it can be attached to virtually any surface, you can have increased desk space and more placement options for easy user access.